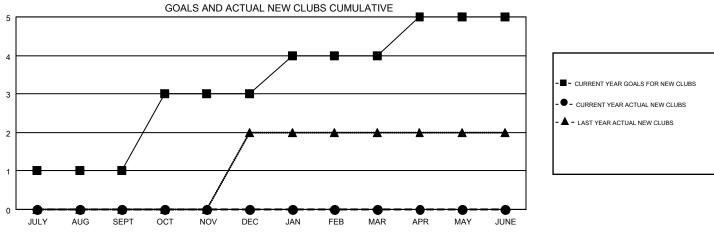

## GMT MONTHLY MEMBERSHIP PROGRESS REPORT

Results as of: 7/31/2019

Multiple District 32

**LOCATION: SOUTH CAROLINA** 

GMT CA 1 Clubs Members RESULTS FOR 2019-2020 RESULTS FOR 2019-2020 NEW CLUB GOAL NEW CLUBS DROPPED CLUBS MEMBER GROWTH NET MEMBER GROWTH DROPPED QUARTER QUARTER GOAL ACTUAL MEMBERS ACTUAL (including transfers) 0 0 40 31 59 JULY/AUG/SEPT JULY/AUG/SEPT 2 0 0 30 0 0 OCT/NOV/DEC OCT/NOV/DEC 0 0 30 0 0 JAN/FEB/MAR JAN/FEB/MAR 0 0 30 0 0 APR/MAY/JUNE APR/MAY/JUNE